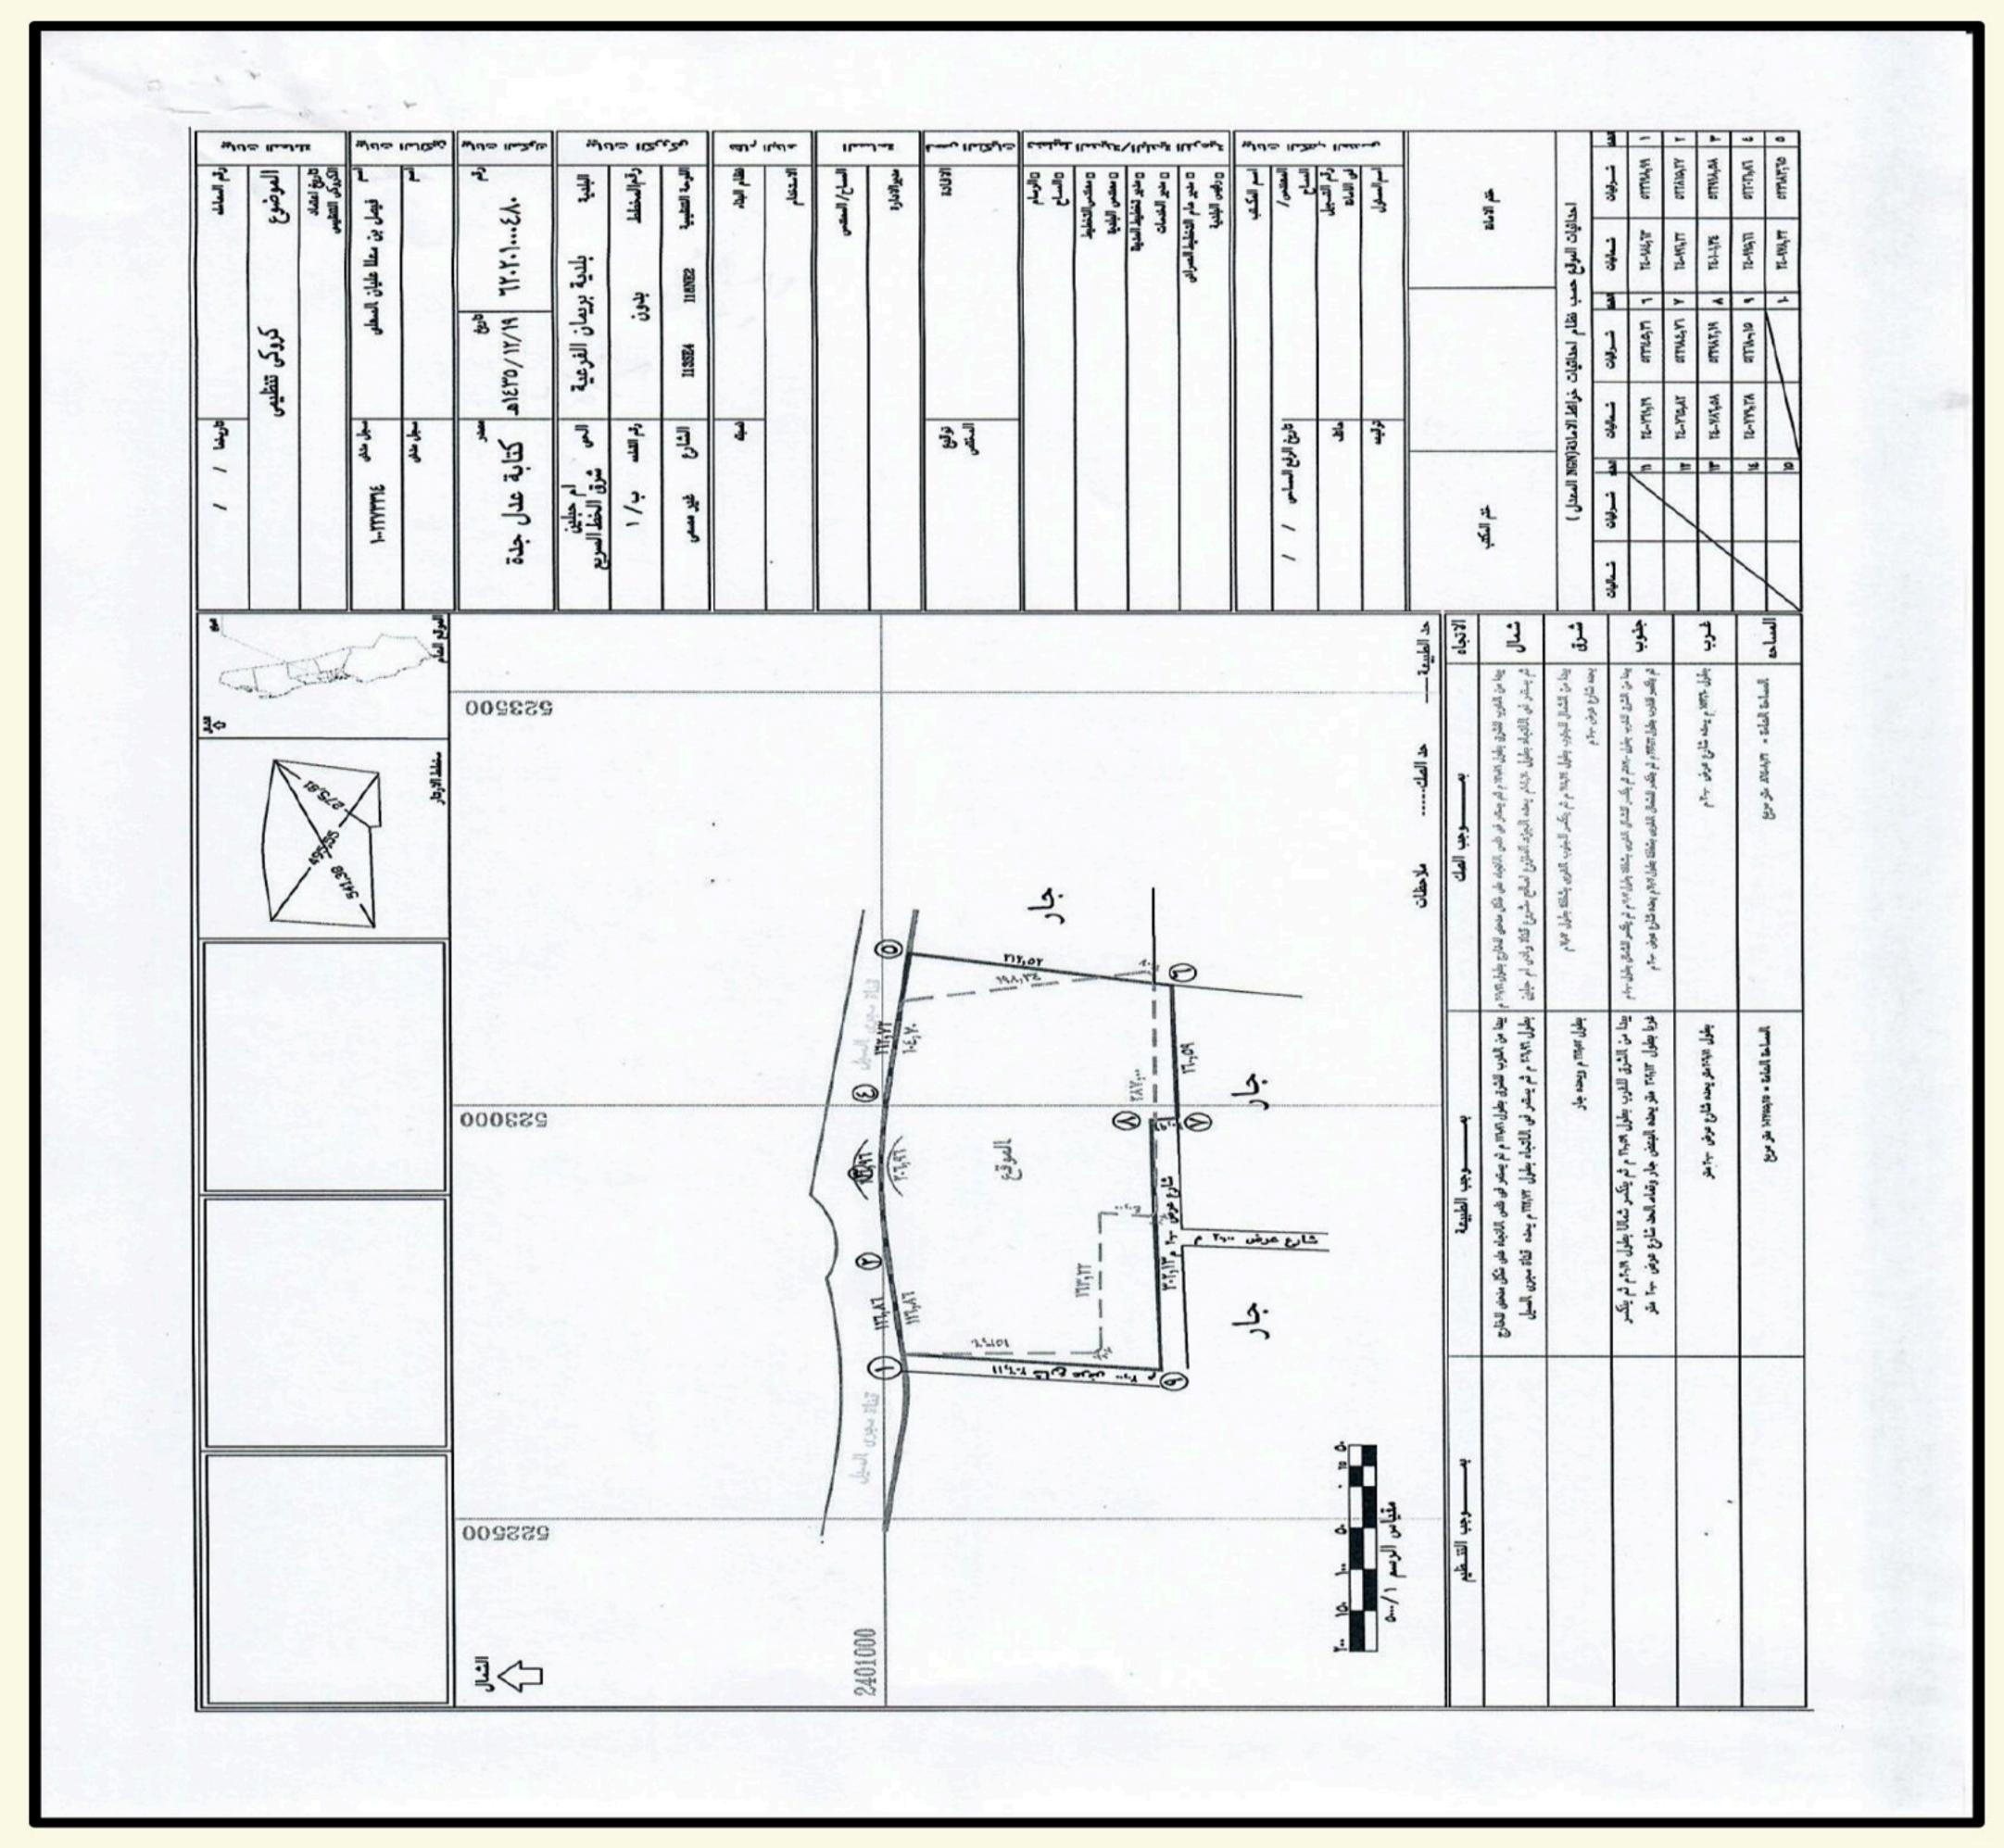

#### صوركروكي تنظيمي للعقار

#### بيانات عن العقار

| 2 86408 م 8   | مساحة الأرض   | 620201000480      | رقم الصــك       |
|---------------|---------------|-------------------|------------------|
| حى أم حبلين   | موقع العــقار | 1435 / 12 / 19 هـ | تاريخ الصلك      |
| قطعة أرض      | نوع العسقار   | ب / أ             | رقم القطعة       |
| أرض خــام     | وصف العقار    |                   | رقم المخطط       |
| كهرباء – هاتف |               |                   | الخدمات المتوفرة |

#### مواصفات العقار

- العقار عبارة عن قطعة أرض خام كبيرة تقع في حي أم حبلين (شرق كوبري القاعدة الجوية )
  - صك العقار الكتروني .
  - مساحة العقار 86408,32 م
  - العقاريقع ضمن النطاق العمراني شرق مدينة جدة .
  - العقار يقع بالقرب من مشروع روابي الحجاز السكني أحد مشاريع وزارة الإسكان .
    - العقار يقع بالقرب من مخطط الثريا السكني ومخطط الريان السكني .
      - العقاريقع بالقرب من منتزة جنغل لاند الترفيهي.
      - العقار قريب من طريق الحرمين و مطار الملك عبدالعزيز الدولى .