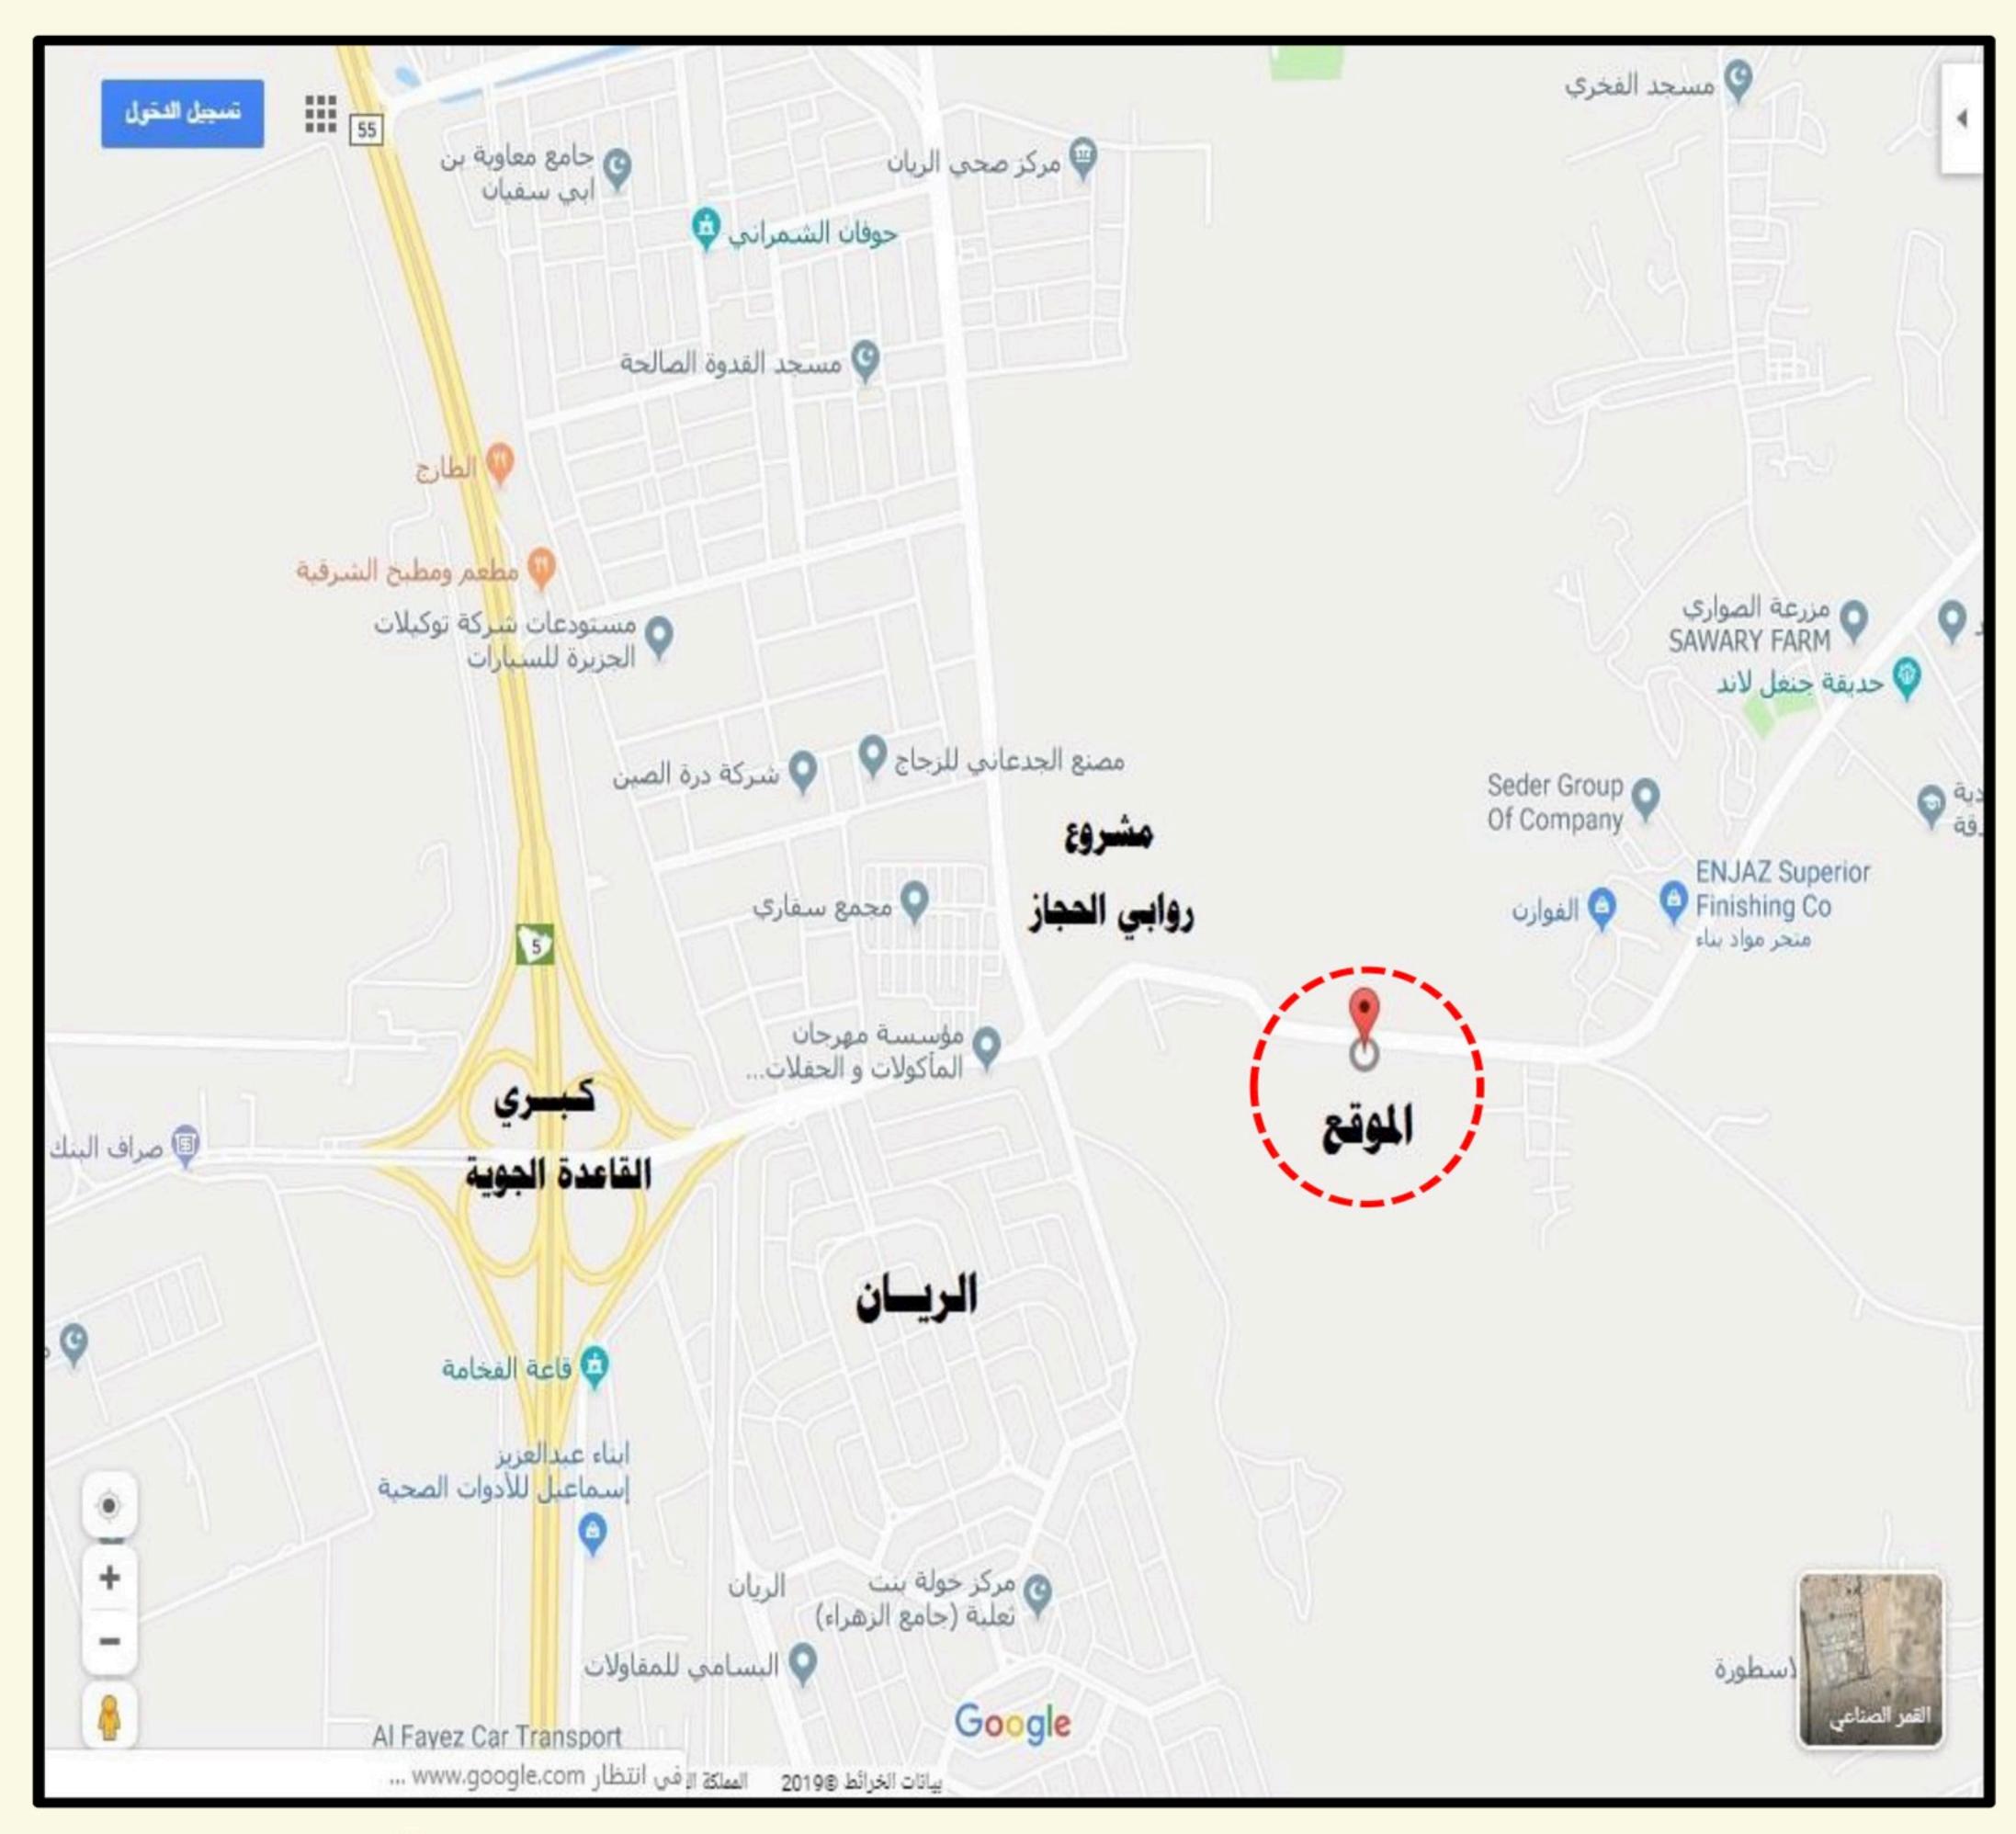

# صورة كروكي العقار (Google Maps)

#### مواصفات العقار

- العقار عبارة عن قطعة أرض خام كبيرة تقع في حي أم حبلين (شرق كوبري القاعدة الجوية )
  - صك العقار الكتروني .
  - مساحة العقار 86408,32 م
  - العقاريقع ضمن النطاق العمراني شرق مدينة جدة .
  - العقار يقع بالقرب من مشروع روابي الحجاز السكني أحد مشاريع وزارة الإسكان .
    - العقار يقع بالقرب من مخطط الثريا السكني ومخطط الريان السكني .
      - العقاريقع بالقرب من منتزة جنغل لاند الترفيهي.
      - العقار قريب من طريق الحرمين و مطار الملك عبدالعزيز الدولى .