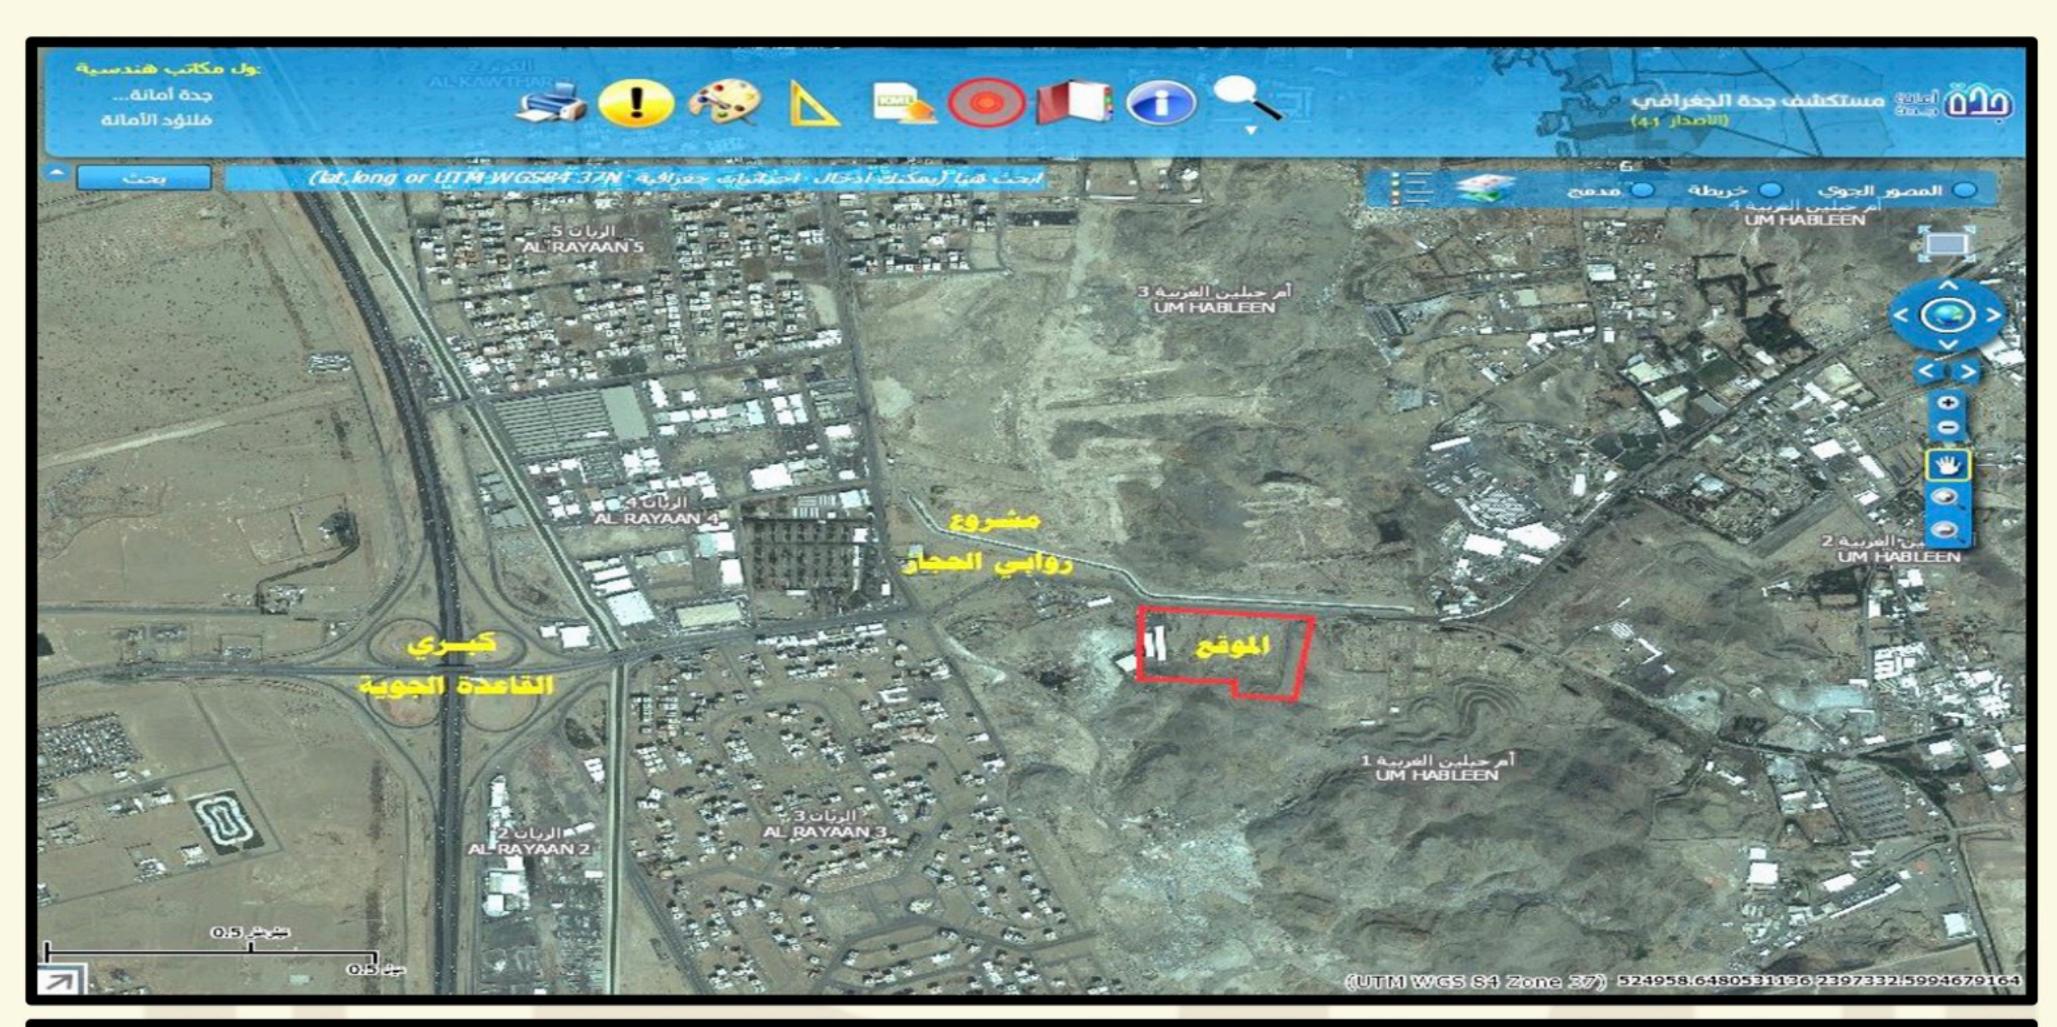

#### صور جوية للعقار (موقع أمانة جدة)

# صورة كروكي العقار (Google Maps)

#### مواصفات العقار

- العقار عبارة عن قطعة أرض خام كبيرة تقع في حي أم حبلين (شرق كوبري القاعدة الجوية )
  - صك العقار الكتروني .
  - مساحة العقار 86408,32 م
  - العقاريقع ضمن النطاق العمراني شرق مدينة جدة .
  - العقار يقع بالقرب من مشروع روابي الحجاز السكني أحد مشاريع وزارة الإسكان .
    - العقار يقع بالقرب من مخطط الثريا السكني ومخطط الريان السكني .
      - العقاريقع بالقرب من منتزة جنغل لاند الترفيهي.
      - العقار قريب من طريق الحرمين و مطار الملك عبدالعزيز الدولى .