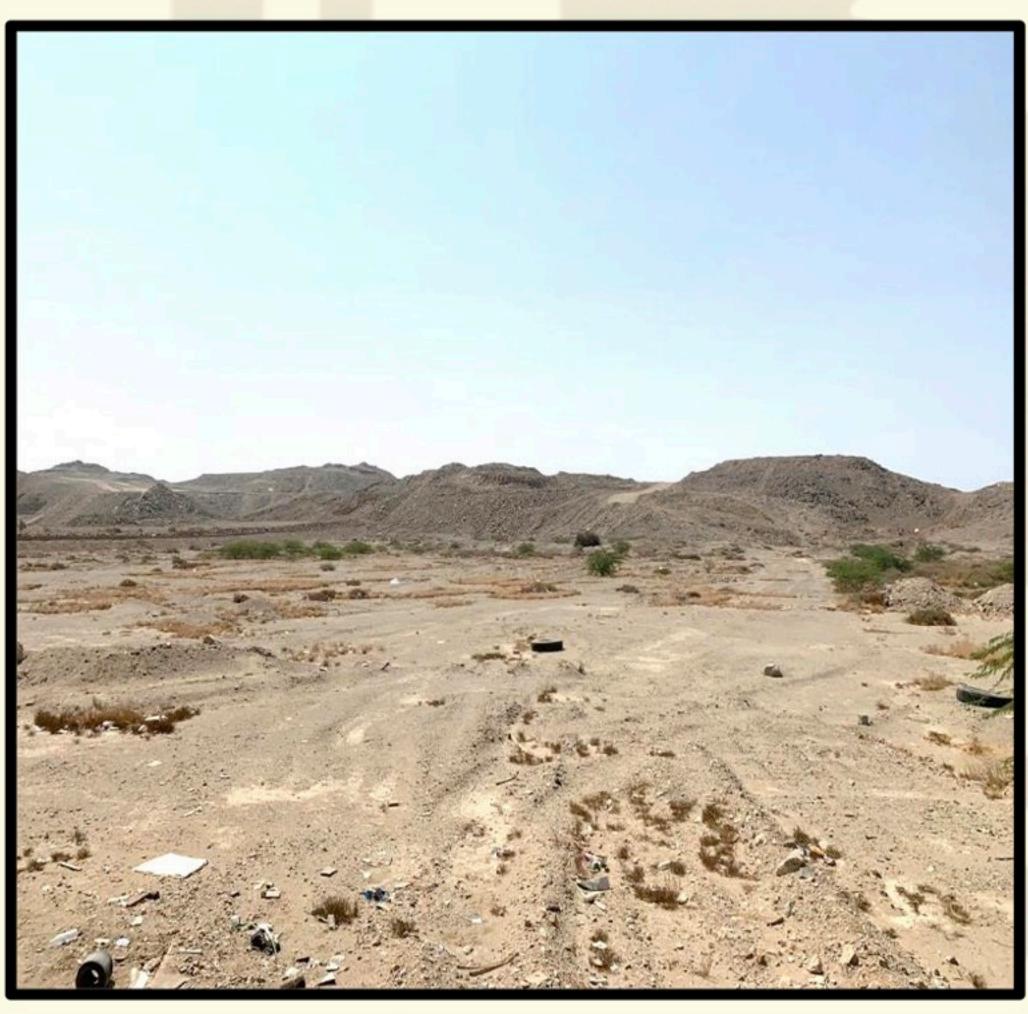

#### صور فوتوغرافية للعقار

#### مواصفات العقار

- العقار عبارة عن قطعة أرض خام كبيرة تقع في حي أم حبلين (شرق كوبري القاعدة الجوية )
  - صك العقار الكتروني .
  - مساحة العقار 86408,32 م
  - العقاريقع ضمن النطاق العمراني شرق مدينة جدة .
  - العقار يقع بالقرب من مشروع روابي الحجاز السكني أحد مشاريع وزارة الإسكان .
    - العقار يقع بالقرب من مخطط الثريا السكني ومخطط الريان السكني .
      - العقاريقع بالقرب من منتزة جنغل لاند الترفيهي.
      - العقار قريب من طريق الحرمين و مطار الملك عبدالعزيز الدولى .