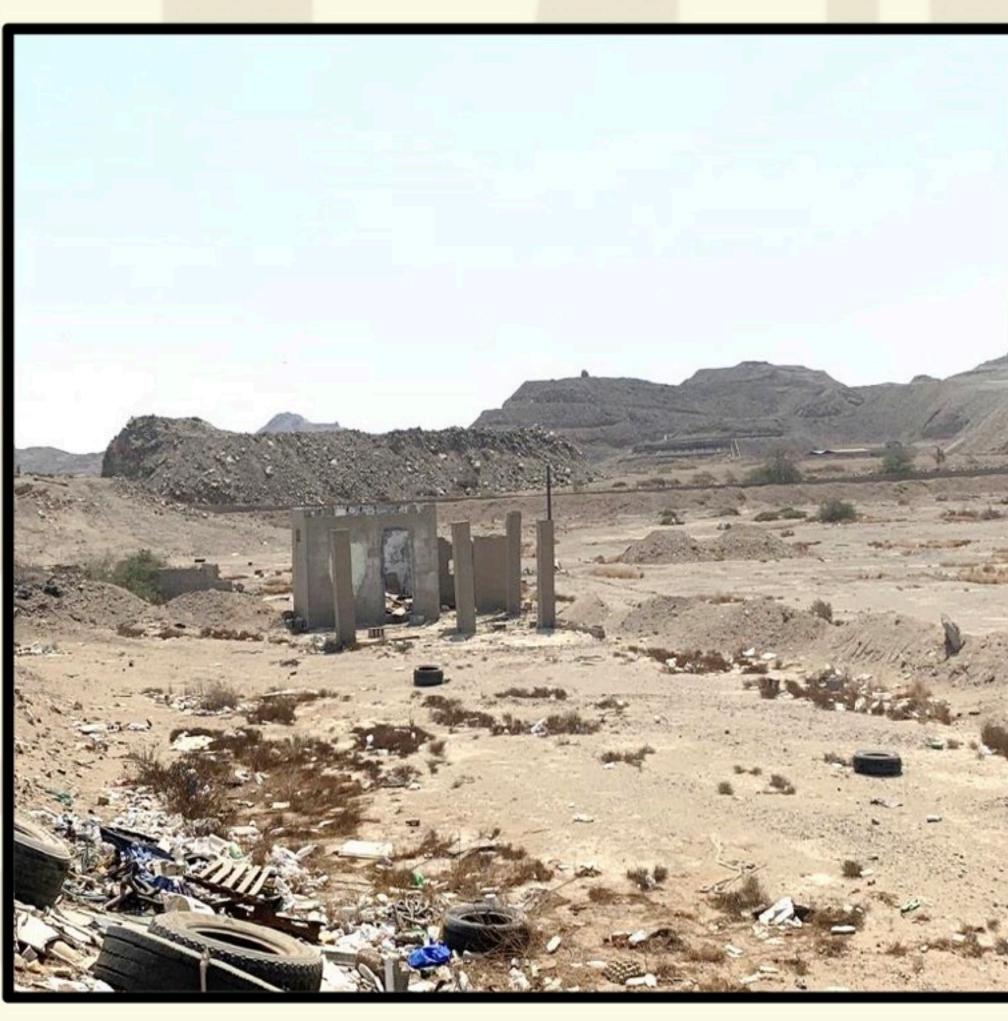

#### صور فوتوغرافية للعقار

#### مواصفات العقار

- العقار عبارة عن قطعة أرض خام كبيرة تقع في حي أم حبلين (شرق كوبري القاعدة الجوية )
  - صك العقار الكتروني .
  - مساحة العقار 86408,32 م
  - العقاريقع ضمن النطاق العمراني شرق مدينة جدة .
  - العقار يقع بالقرب من مشروع روابي الحجاز السكني أحد مشاريع وزارة الإسكان .
    - العقار يقع بالقرب من مخطط الثريا السكني ومخطط الريان السكني .
      - العقاريقع بالقرب من منتزة جنغل لاند الترفيهي.
      - العقار قريب من طريق الحرمين و مطار الملك عبدالعزيز الدولى .