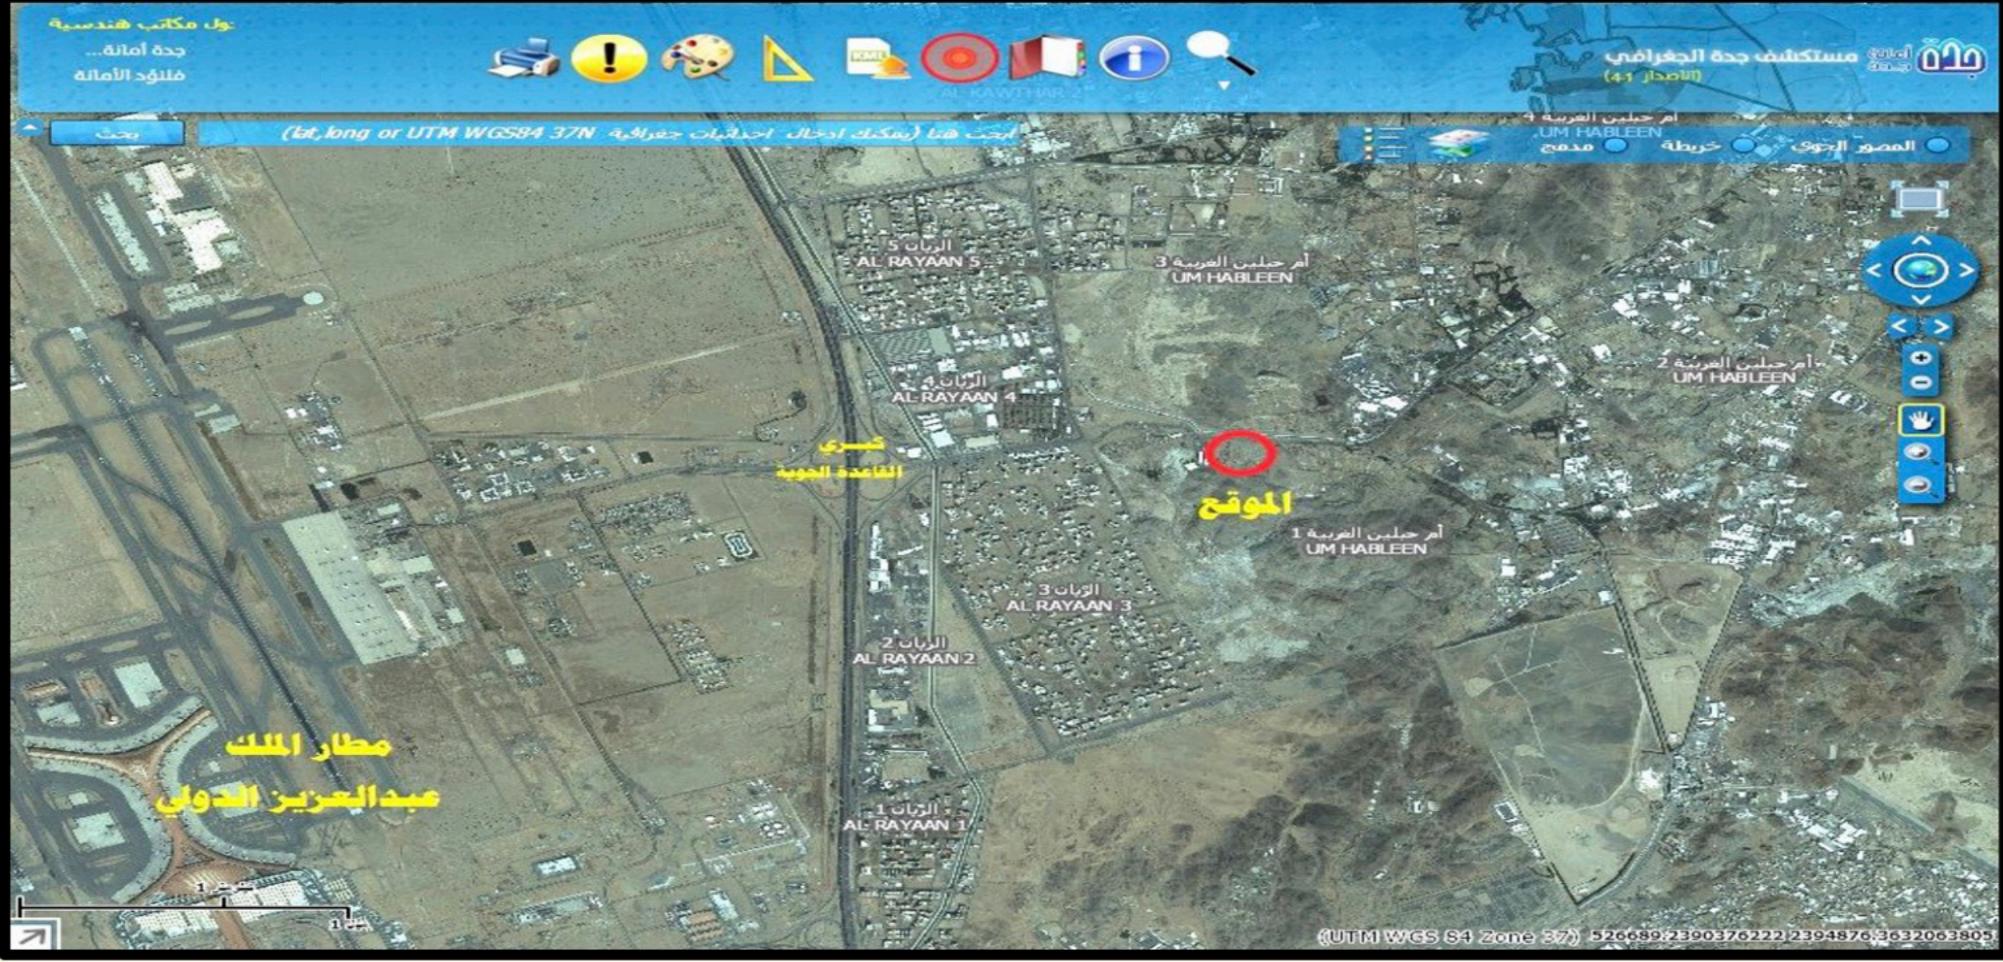

#### صور جوية للعقار (موقع أمانة جدة)

#### مواصفات العقار

- العقار عبارة عن قطعة أرض خام كبيرة تقع في حي أم حبلين (شرق كوبري القاعدة الجوية )
  - صك العقار الكتروني .
  - مساحة العقار 86408,32 م
  - العقاريقع ضمن النطاق العمراني شرق مدينة جدة .
  - العقار يقع بالقرب من مشروع روابي الحجاز السكني أحد مشاريع وزارة الإسكان .
    - العقار يقع بالقرب من مخطط الثريا السكني ومخطط الريان السكني .
      - العقاريقع بالقرب من منتزة جنغل لاند الترفيهي.
      - العقار قريب من طريق الحرمين و مطار الملك عبدالعزيز الدولى .